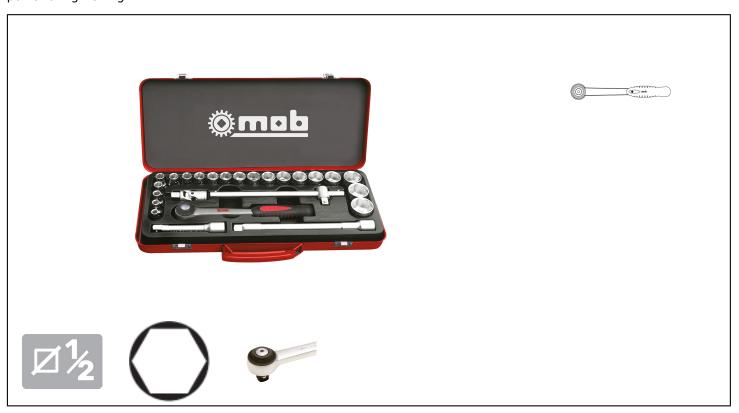

## **Caracteristics**

PREMIUM RATCHET: quick locking and unlocking of the sockets by push button. Sockets or accessories do not separate from the ratchet. The angle of rotation of 5 ° (ratchet 72 teeth) ensures a very efficient recovery in small spaces. The ratchet heads have a small footprint to provide maximum accessibility. Round head: the change of the tightening direction is easily achieved with the thumb on the whole circumference of the head. Bimaterial comfortable handle designed to work in all positions: polypropylene for more resistance, elastomer for a good grip. Body-handle connection of the ratchet studied to not interfere with the hand when shooting. SOCKETS: the removal of sharp angles from the squares increases their resistance and protects the nuts against matting. The handling of the sockets is made easy thanks to an external shoulder intended for the taking. Marking the dimension all around. Hexagonal sockets for powerful tightening.