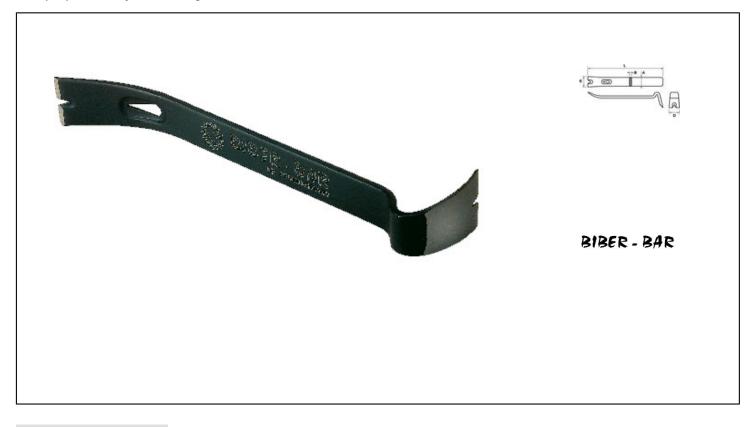

## Caracteristics

Planing pliers - flat nail puller - silicon manganese steel offers great resistance despite its thinness. to leverage, to bring back wooden walls before fixing. Flat and thin, its great finesse allows it to slip easily between 2 pieces of wood. Its width makes it possible to separate the pieces of wood without damaging them. 3 nail pullers to work in any situation. Multipurpose utility bar - manganese silicon steel

## **Product data**

| L mm | A mm | D mm | E mm | B mm | g   | G | Artikelnr. |   | EAN Code      |
|------|------|------|------|------|-----|---|------------|---|---------------|
| 390  | 35   | 40   | 50   | 7    | 725 | E | 0113010015 | 1 | 4016134004995 |
| 450  |      |      |      |      | 880 |   | 0113010018 | 1 | 4016134005619 |