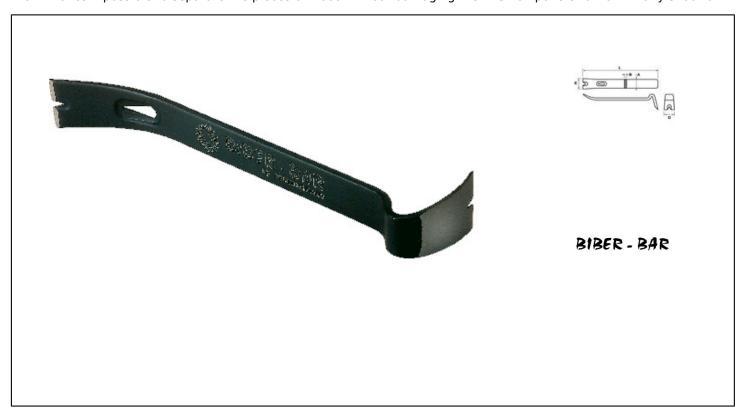

## **Caracteristics**

Planing pliers - flat nail puller - silicon manganese steel offers great resistance despite its thinness. to leverage, to bring back wooden walls before fixing. Flat and thin, its great finesse allows it to slip easily between 2 pieces of wood. Its width makes it possible to separate the pieces of wood without damaging them. 3 nail pullers to work in any situation.

## **Product data**

| L mm | A mm | D mm | E mm | B mm | <u></u> | Garantie<br>(nb<br>d'année) /<br>G | Ref.       |   | Code EAN      |
|------|------|------|------|------|---------|------------------------------------|------------|---|---------------|
| 390  | 35   | 40   | 50   | 7    | 725     | E                                  | 0113010015 | 1 | 4016134004995 |
| 450  |      |      |      |      | 880     |                                    | 0113010018 | 1 | 4016134005619 |