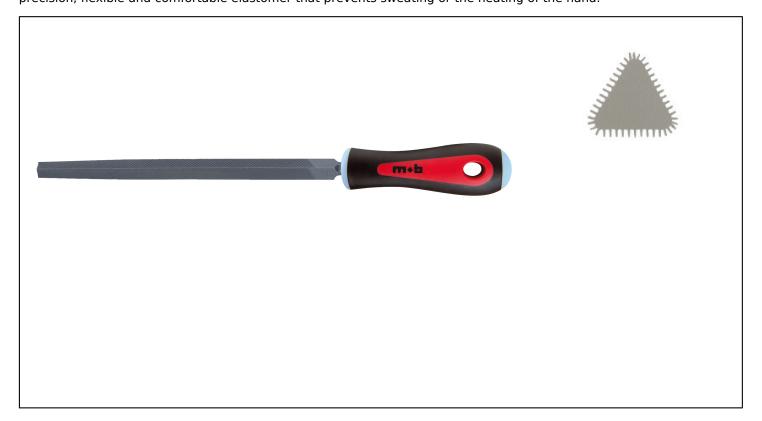

## THREE SQUARE FILE - NERTECH HANDLE Réf.: 0912158101

## **Caracteristics**

QUALITY OF MANUFACTURE: 30 years ago the group MOB acquired the European leader of files and rasps, TALABOT. The files are characterized by a long life thanks to its steel which is heavily loaded with carbon (1.3 to 1.4%). Furthermore, it is alloyed with chrome for a powerful blade. MOB checks the chemical composition of the used steels. In order to guarantee the quality of the cut, the blades are hardened. A hardness of  $65 \pm 2$  HRC can be guaranteed for the files and 53 HRC for the rasps. The mob files and rasps comply with standard NF E 75 001-75 002. Dimensions: the files and rasps are defined by their length (without the tang) in mm. The degree of fineness of the size is measured in number of teeth per cm of length. This ratio varies according to the size of the file. The finishes are: bastards for roughing (1), half-soft (2) for routine work, soft (3) for finishing. Nertech handle: polypropylene for more resistance and precision, flexible and comfortable elastomer that prevents sweating or the heating of the hand.