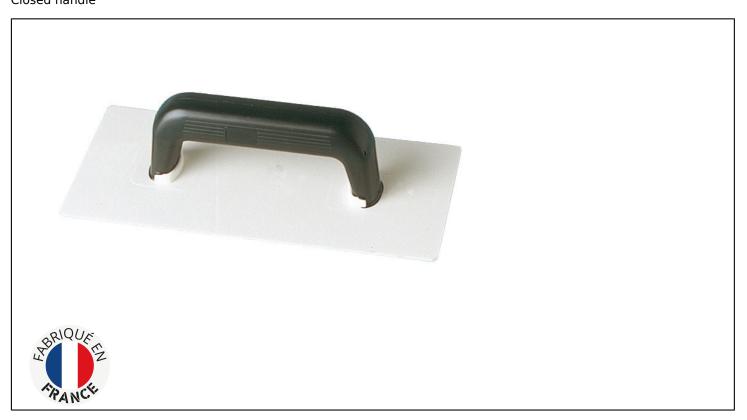

## **PLASTIC SPREADER - CLOSED HANDLE Réf.: 101100**

## **Caracteristics**

For streak-free smoothing of stucco, plaster, wax and finishing Useful for smoothing your natural coatings when applied to the still damp wall In shock polystyrene Closed handle

## **Product data**

| LxIcm   | <u></u> | Garantie (nb<br>d'année) / G | Ref.   |   | Code EAN      |
|---------|---------|------------------------------|--------|---|---------------|
| 28 x 13 | 230     |                              | 101100 | 6 | 3479131011006 |