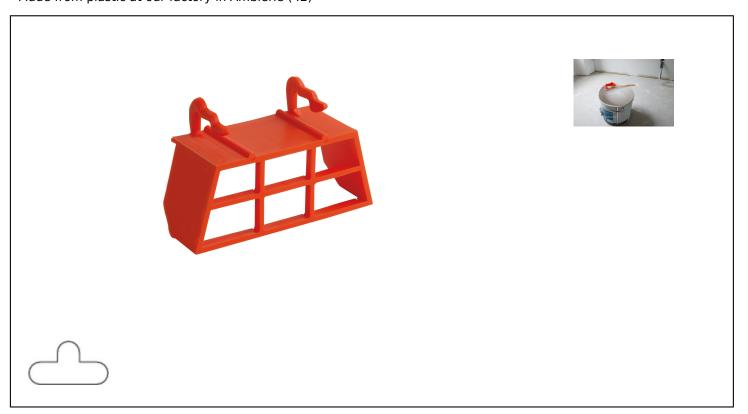

## **Caracteristics**

Helps hold and drain the brush USEFUL

- -Support that attaches to the top inside the paint bucket
- Allows you to place your brush directly in the paint pot so that it can drip off
  MADE IN FRANCE
- Made from plastic at our factory in Ambierle (42)