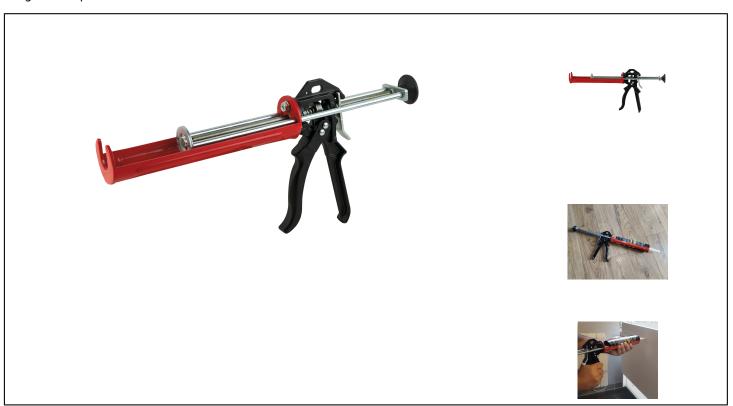

# PROFESSIONAL CARTRIDGES GUN Réf.: 153720

### **Caracteristics**

For use with 310 ml cartridges of silicone, glue, putty, etc.

- To make seals, facade seals, carpentry
- The adhesive putty is suitable for wood, metal, ceramic, tiles, concrete, polystyrene and plaster

#### PROFESSIONAL QUALITY

- For intensive use
- Steel body with 2-axis aluminum pusher
- Ergonomic painted aluminum handle