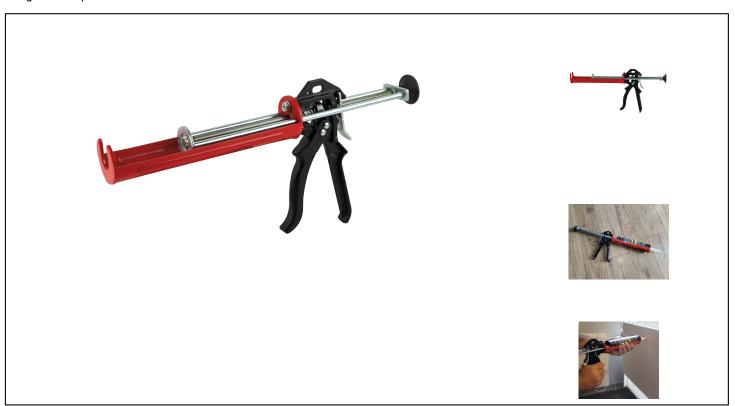

## PROFESSIONAL CARTRIDGES GUN Réf.: 153720

## **Caracteristics**

For use with 310 ml cartridges of silicone, glue, putty, etc.

- To make seals, facade seals, carpentry
- The adhesive putty is suitable for wood, metal, ceramic, tiles, concrete, polystyrene and plaster

## PROFESSIONAL QUALITY

- For intensive use
- Steel body with 2-axis aluminum pusher
- Ergonomic painted aluminum handle