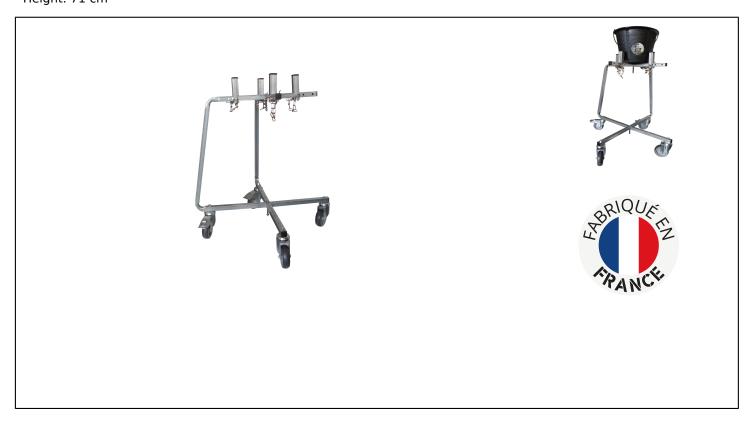

### **Caracteristics**

Allows you to work at height without bending down

#### **ERGONOMIC**

- Places your bucket or pot of filler or paint at a height, no need to bend down
- Easily movable thanks to the wheels

ADJUSTABLE FOR 4 BUCKET SIZES

Ø 435 mm

Ø340mm

Ø300mm

Ø270mm

#### **PRACTICAL**

- Quickly adjustable thanks to the clip pins
- 4 wheels Ø 100 mm (including 2 equipped with braking system)
- Foldable for easy transport

#### **FEATURES**

- Load: 50 kg - Weight: 7.7 kg - Height: 71 cm