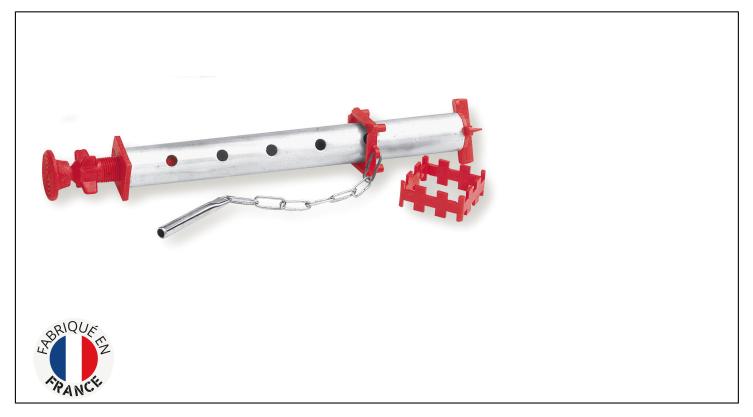

## RULE FIXER Réf.: 201300

## Caracteristics

Allows adjustment between the upper end of the ruler and the ceiling, from 15 to 36 cm Is used with the 50 x 50 mm square ruler (ref. 353) Secures the use of the square ruler Made of aluminum and plastic