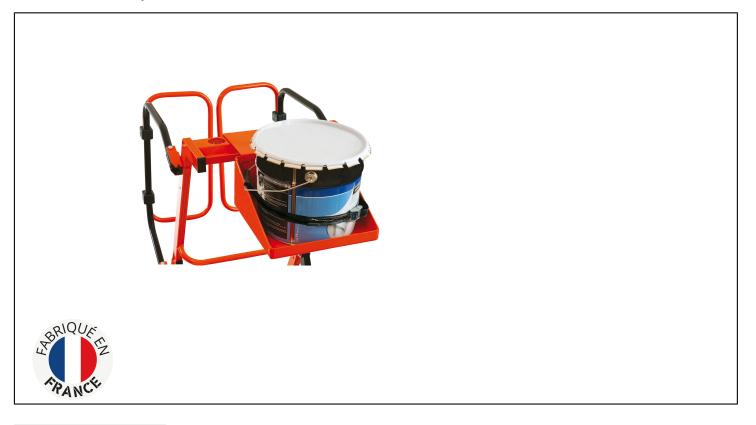

## Caracteristics

Paint holder: allows you to have the bucket next to you when you are working. Can be placed simply and without tools on the tool holder A strap is provided to secure the buclet and work in complete safety Robust aluminum tray