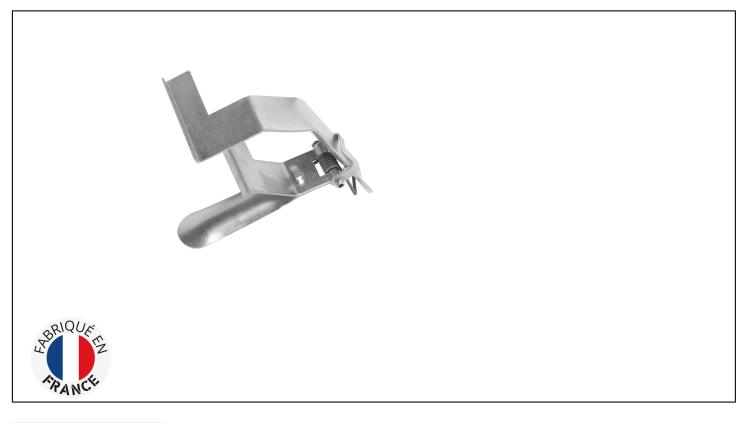

## Caracteristics

Allows you to block the brick tile or plaster tile against the rule while the joint is setting Can be used with the telescopic cord holder ruler, the pedal-operated construction ruler or the 50 x 50 mm square ruler Tightening adjustment: 0 to 15 cm

## **Product data**

| Serrage cm | g   | Garantie (nb<br>d'année) / G | Ref.   |   | Code EAN      |
|------------|-----|------------------------------|--------|---|---------------|
| 0 -> 15    | 400 |                              | 203120 | 1 | 3479132031201 |