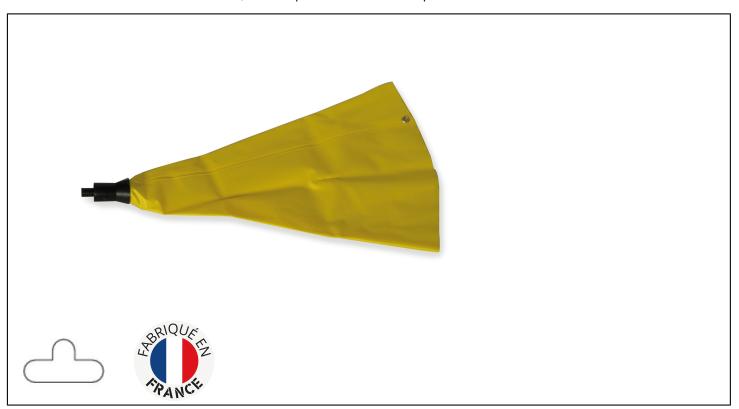

## **Caracteristics**

To quickly and precisely create joints between bricks, stones and tiles using traditional mortar or to join tiles and earthenware.

Pocket covered with PVC on both sides, with a special earthenware tip.