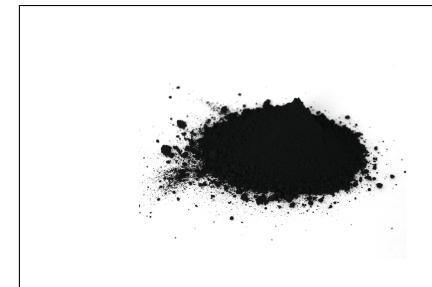

## **SYNTHETIC DYE - INTENSE BLACK Réf.: 302470**

## **Caracteristics**

Allows you to add color to cement floors, slabs, screeds, tiles, terrazzo, terrazzo, mosaics, coatings, plaster, interlocking paving stones, etc.

- The color remains stable regardless of the material used
- Wide variety of colors with strong coloring power USE :
- The dye must mix with dry cement. Add the sand then the water last.
- The dosage is carried out by weight in relation to the cement. The percentage ranges from 1 to 6% depending on the desired shade.
- The rendering varies depending on the quantities of pigment but also the aggregates used. It is very important to carry out a test on a small area to validate the desired color before starting work. The density of the dye varies depending on the color.
- Take into account the weight and not the volume In 1000ml jar