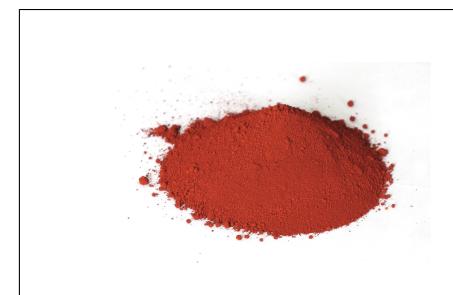

## **SYNTHETIC DYE - BRIGHT RED Réf.: 302510**

## **Caracteristics**

Allows you to add color to cement floors, slabs, screeds, tiles, terrazzo, terrazzo, mosaics, coatings, plaster, interlocking paving stones, etc.

- The color remains stable regardless of the material used
- Wide variety of colors with strong coloring power USE :
- The dye must mix with dry cement. Add the sand then the water last.
- The dosage is carried out by weight in relation to the cement. The percentage ranges from 1 to 6% depending on the desired shade.
- The rendering varies depending on the quantities of pigment but also the aggregates used. It is very important to carry out a test on a small area to validate the desired color before starting work. The density of the dye varies depending on the color.
- Take into account the weight and not the volume In 1000ml jar