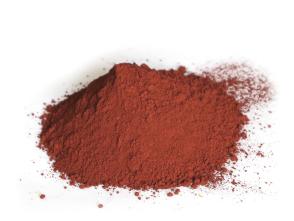

## **Caracteristics**

Allows you to add color to cement floors, slabs, screeds, tiles, terrazzo, terrazzo, mosaics, coatings, plaster, interlocking paving stones, etc.

- The color remains stable regardless of the material used
- Wide variety of colors with strong coloring power USE :
- The dye must mix with dry cement. Add the sand then the water last.
- The dosage is carried out by weight in relation to the cement. The percentage ranges from 1 to 6% depending on the desired shade.
- The rendering varies depending on the quantities of pigment but also the aggregates used. It is very important to carry out a test on a small area to validate the desired color before starting work. The density of the dye varies depending on the color.
- Take into account the weight and not the volume In 1000ml jar