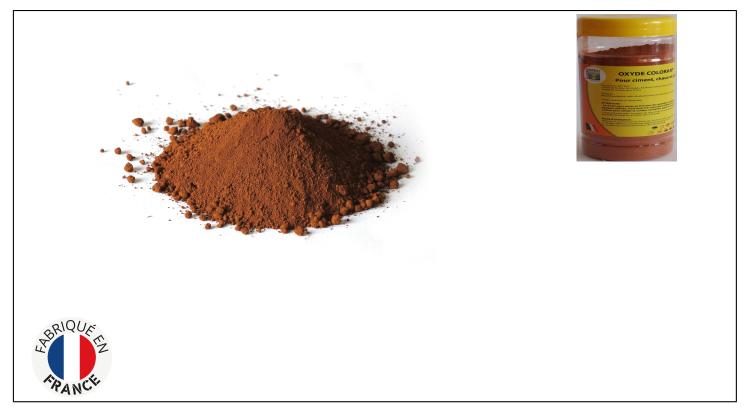

## Caracteristics

Allows you to add color to cement floors, slabs, screeds, tiles, terrazzo, terrazzo, mosaics, coatings, plaster, interlocking paving stones, etc.

- The color remains stable regardless of the material used

- Wide variety of colors with strong coloring power

USE :

- The dye must mix with dry cement. Add the sand then the water last.

- The dosage is carried out by weight in relation to the cement. The percentage ranges from 1 to 6% depending on the desired shade.

- Take into account the weight and not the volume

In 1000ml jar