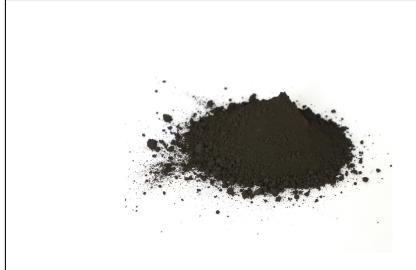

## **SYNTHETIC DYE - BLACK Réf.: 302570**

## **Caracteristics**

Allows you to add color to cement floors, slabs, screeds, tiles, terrazzo, terrazzo, mosaics, coatings, plaster, interlocking paving stones, etc.

- The color remains stable regardless of the material used
- Wide variety of colors with strong coloring power USE :
- The dye must mix with dry cement. Add the sand then the water last.
- The dosage is carried out by weight in relation to the cement. The percentage ranges from 1 to 6% depending on the desired shade.
- The rendering varies depending on the quantities of pigment but also the aggregates used. It is very important to carry out a test on a small area to validate the desired color before starting work. The density of the dye varies depending on the color.
- Take into account the weight and not the volume In 1000ml jar