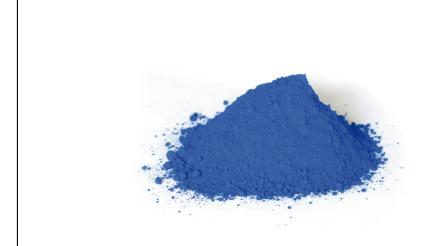

## **SYNTHETIC DYE - BLUE Réf.: 302590**

## **Caracteristics**

Allows you to add color to cement floors, slabs, screeds, tiles, terrazzo, terrazzo, mosaics, coatings, plaster, interlocking paving stones, etc.

- The color remains stable regardless of the material used
- Wide variety of colors with strong coloring power USE :
- The dye must mix with dry cement. Add the sand then the water last.
- The dosage is carried out by weight in relation to the cement. The percentage ranges from 1 to 6% depending on the desired shade.
- The rendering varies depending on the quantities of pigment but also the aggregates used. It is very important to carry out a test on a small area to validate the desired color before starting work. The density of the dye varies depending on the color.
- Take into account the weight and not the volume In 1000ml jar