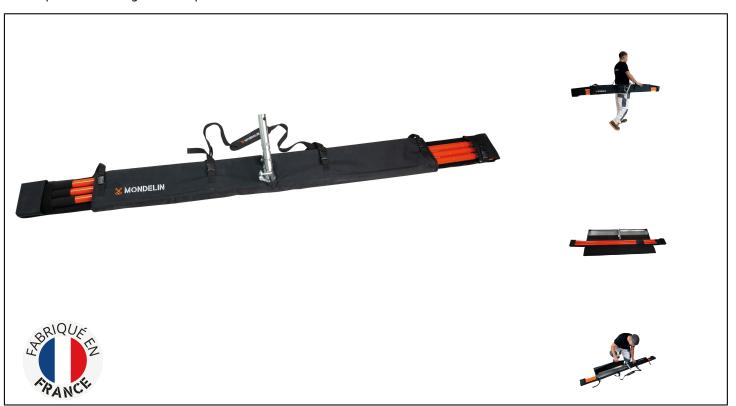

## **Caracteristics**

Kit of 1 articulated aluminum trowel + 3 interlocking 2m poles A PRACTICAL COVER:

- With a carrying case that can carry 1 blade with up to 4 nesting poles.
- The blade is perfectly protected.
- The cover fits 100cm blades as well as 150cm blades.
- Transport and storage are simplified.