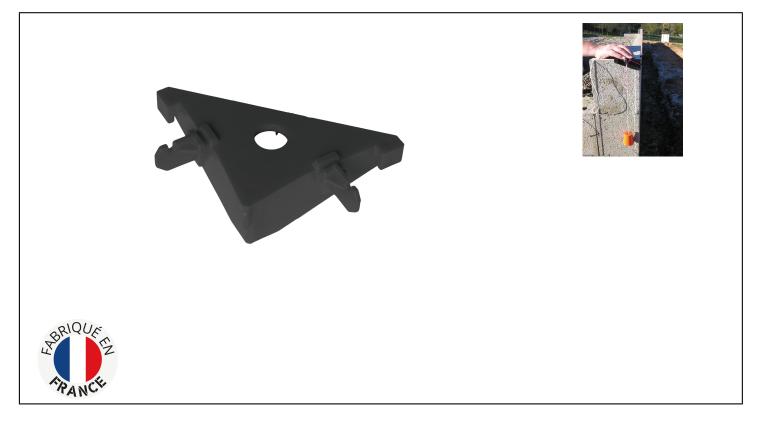

## Caracteristics

For building your brick and breeze-block walls at 90° angles. QUICK AND PRACTICAL

- Allows you to align bricks and breezeblocks simply, quickly and conveniently.

WITH CHART

- Supplied with a 60 m cord.

- The plumbness can be adjusted using the two attachment points on the building corner. USE

Ø 50 mm lead is recommended.