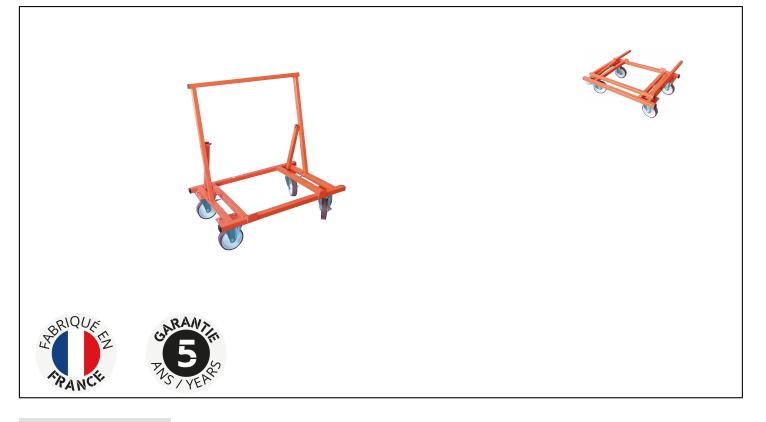

### Caracteristics

Trolley suitable for transporting plasterboard, wooden panels, etc.

#### PRACTICE ON THE SITE

- Also allows you to store plates on the construction site
- Foldable for easy transport
- With 4 rubber wheels, 2 of which are equipped with a pivot and rolling locking system
- Great stability
- Robust construction
- CE compliant and European directive 2006/42/EC

### **Product data**

| Dim. du support<br>cm / Support<br>dimensions cm | maximum kg / | kg   | Garantie (nb<br>d'année) / G | Ref.   |   | Code EAN      |
|--------------------------------------------------|--------------|------|------------------------------|--------|---|---------------|
| 83 x 32                                          | 900          | 24,5 |                              | 500560 | 1 | 3479135005605 |