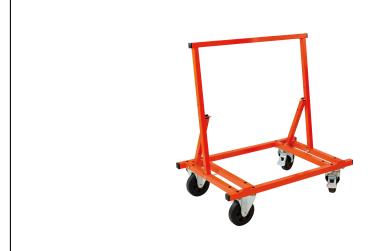

# PLASTERBOARD TROLLEY WITH 4 WHEELS - 450KG Réf.: 500570

### **Caracteristics**

Trolley suitable for transporting plasterboard, wooden panels, etc.

#### PRACTICE ON THE SITE

- Also allows you to store plates on the construction site
- Foldable for easy transport
- With 4 rubber wheels, 2 of which are equipped with a pivot and rolling locking system
- Great stability
- Robust construction
- CE compliant and European directive 2006/42/EC

## **Product data**

| Dim. du support |
|-----------------|
| cm / Support    |
| dimensions cm   |

Charge maximum kg / Max. load kg

Garantie (nb d'année) / G

Ref.

Code EAN

83 x 32

450