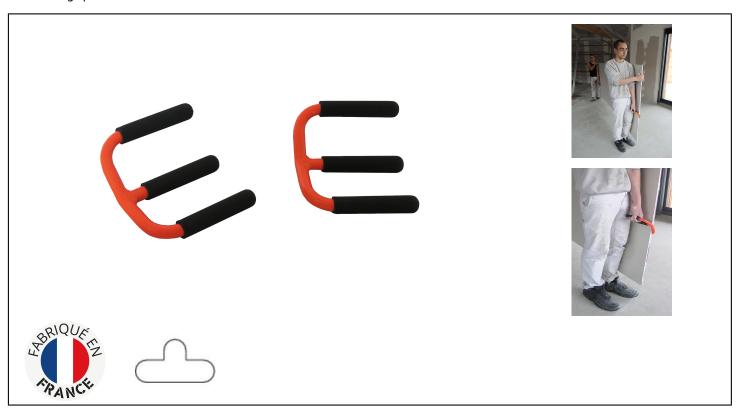

## **Caracteristics**

Allows 2 people to transport a board

The weight of the plasterboard being transported creates a self-tightening system that prevents the board from slipping Excellent grip

## **Product data**

| Capacité cm /<br>Capacity cm | <u></u> | Garantie (nb<br>d'année) / G | Ref.   |   | Code EAN      |
|------------------------------|---------|------------------------------|--------|---|---------------|
| 4                            | 690     | •                            | 502100 | 1 | 3479135021001 |