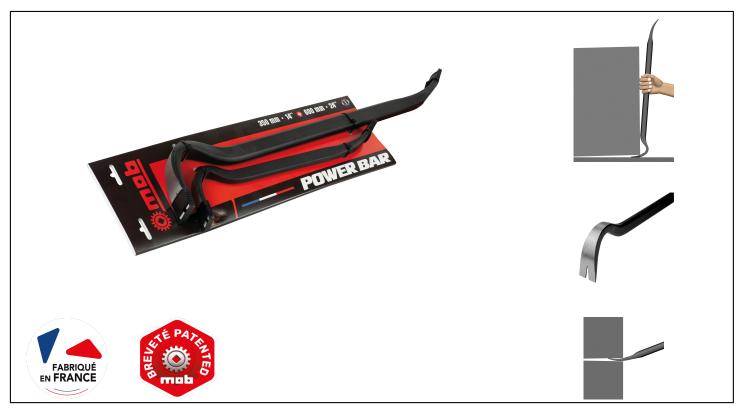

#### PROGRESSIVE NAIL PULLER.

- . 60% more leverage at the start of the movement thanks to its progressive curve.
- . Patented model: N° EP 3505305.

#### EXTREME POWER.

- . Oval body with strong cross-section in direction of force to avoid bending.
- . Comfortable grip adapted to effort: more pleasant to hold.

#### WIDE, TAPERED ENDS.

. This enables deeper insertion between 2 workpieces.

#### WIDE, STABLE BASE.

. This provides perfect stability for lifting heavy parts or pulling out a nail with ease.

#### OPTIMIZED ACCESSIBILITY.

. There's plenty of room for your hand when coming up against a vertical part to be lifted.

## **Product data**

| Content      | Dim mm     | <u></u> | G   | Artikelnr. |   | EAN Code      |
|--------------|------------|---------|-----|------------|---|---------------|
| 350 - 600 mm | 600x300x60 | 2950    | G30 | 7187000201 | 1 | 3303807191054 |