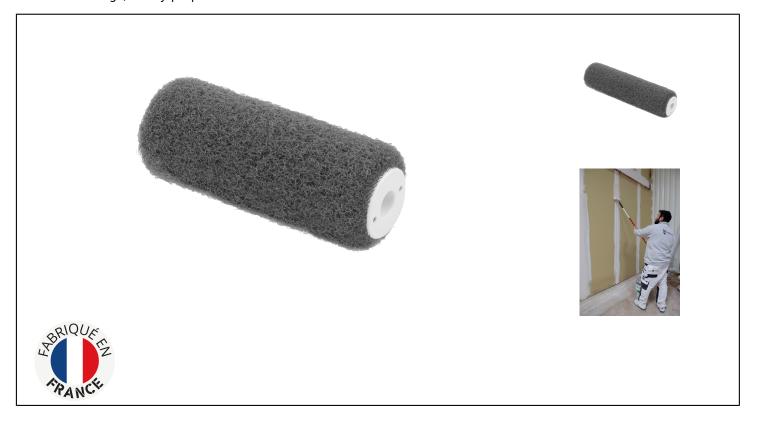

### **Caracteristics**

For fast and even application

#### **EASY & PRACTICAL**

Allows quick and easy application of the coating on the support Suitable for telescopic poles for working at height

#### **FFFICIENT**

- Roller with 16 mm polyamide fiber which ensures an homogeneous distribution with a constant coating thickness facilitating the final smoothing
- Roll with beveled edges on the sizes 180 and 250 mm and without loss of fibers so as not to leave traces
- Polypropylene handle without elastomer for easy cleaning

#### A COMPLETE RANGE FOR ALL NEEDS

- 80 mm: For plastering in tight spaces or filling plate connections before laying joint strips
- 180 mm: To apply the finishing coat on the supports or coat the joint strips
- 250 mm: To apply the finishing coat on large surfaces, walls, ceilings...