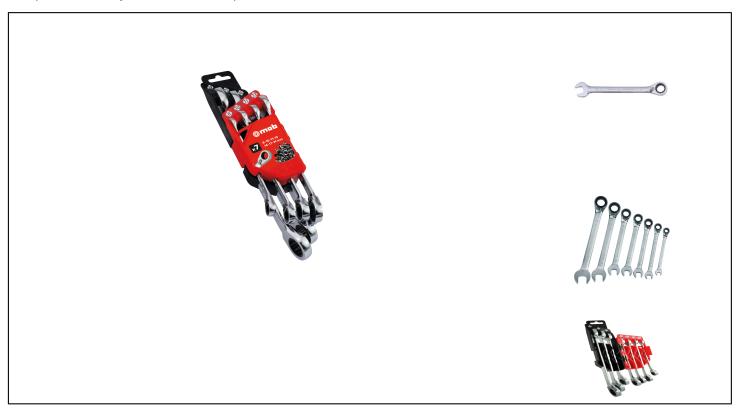

## **7PC RATCHETING COMBINATION WRENCHES SET Réf.: 9002M07001**

## **Caracteristics**

Safety: Integrated ratchet system: no risk of accidental reversal.

Performance: Reversibility for quick change of direction.

5° pick-up angle (6° for sizes 8 and 9).

Optimized productivity.

## **Product data**

| Content                           | <u></u> | G | Artikelnr. |   | EAN Code      |
|-----------------------------------|---------|---|------------|---|---------------|
| x7 :<br>8-10-11-13-14-17-19<br>mm |         | Е | 9002M07001 | 1 | 3303809014078 |