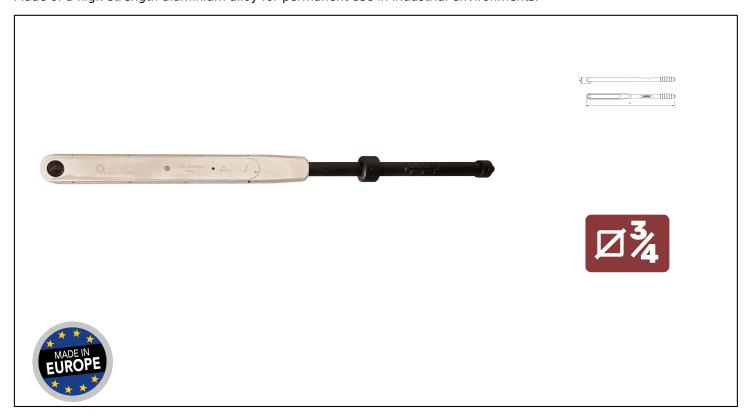

## **Caracteristics**

FIXED RATCHET MECHANICAL TOROUE WRENCH

Automatic disarming of the wrench, once the tightening torque is reached.

Precise measure and trouble free performance: ISO 6789. Light and powerful wrench made up of aluminium alloy.

Ratchet with switch (72 teeth) 5° recovery angle.

## PRECISION

Data slide for the torque adjustment.

Guaranteed accuracy +/-4%.

#### LICE

Retractable torque adjustment lever.

Good grip of the wrench in any situation thanks to the round body.

#### IDENTIFICATION

Identification number carved on the wrench and stated on the calibration certificate.

Product delivered in a wood box with a calibration certificate.

## **RESILIENCE**

Made of a high-strength aluminium alloy for permanent use in industrial environments.