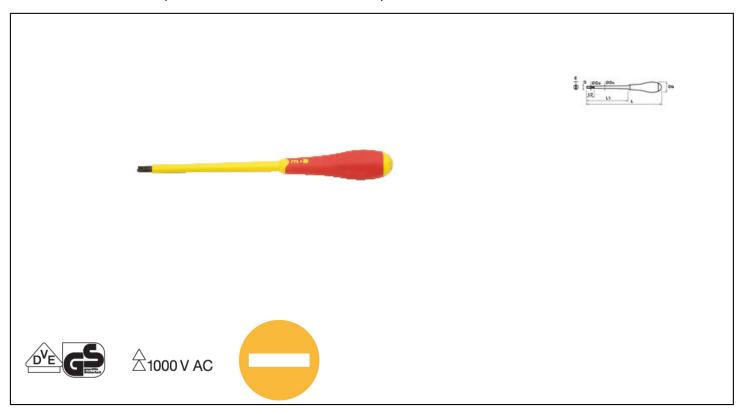

## 1000 V INSULATED ELECTRICIAN'S SLOT SCREWDRIVER Réf.: 9100530001

### **Caracteristics**

Complies with standard NF ISO 2380 and EN 60900.

#### SAFETY.

- . The screwdriver markings guarantee this quality: 1000 V AC and VDE-GS.
- . Tools for working with voltages of 1000 V AC and 1500 V DC.
- . The insulation of each screwdriver is tested to 10,000 V.
- . Conformity of the products and the manufacturing process to the standard is certified by the VDE-GS inspection body.

#### PERFORMANCE.

- . The steel used for the blades is alloyed with chromium, vanadium and molybdenum; they are machined and hardened to ensure precision and durability of the tips.
- . The ergonomic bi-material handle ensures power without fatigue.
- . The high-performance insulation of the blades is obtained by injection moulding.

#### ERGONOMICS.

Bi-material handle: Neoprene and polypropylene.

The hexagonal shape of the handle is naturally suited to the hand for fast, powerful screwing and unscrewing.

Thanks to this handle shape, the screwdriver won't roll when placed on a work surface.