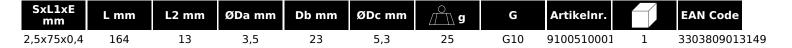

# 1000 V INSULATED ELECTRICIAN'S SLOT SCREWDRIVER Réf.: 9100530001

| SxL1xE<br>mm | L mm | L2 mm | ØDa mm | Db mm | ØDc mm | g  | G   | Artikelnr. |   | EAN Code      |
|--------------|------|-------|--------|-------|--------|----|-----|------------|---|---------------|
| 3x75x0,6     | 164  | 13    | 3,5    | 23    | 5,3    | 25 | G10 | 9100520001 | 1 | 3303809013156 |
| 3,5x75x0,6   | 164  | 13    | 3,5    | 23    | 5,3    | 25 | G10 | 9100530001 | 1 | 3303809100535 |
| 4x100x0,8    | 198  | 13    | 4      | 28    | 5,8    | 40 | G10 | 9100550001 | 1 | 3303809100559 |
| 5,5x125x1    | 223  | 13    | 5,5    | 28    | 7,3    | 55 | G10 | 9100580001 | 1 | 3303809100580 |
| 6,5x150x1,2  | 257  | 13    | 6,5    | 33    | 8,3    | 90 | G10 | 9100600001 | 1 | 3303809100603 |