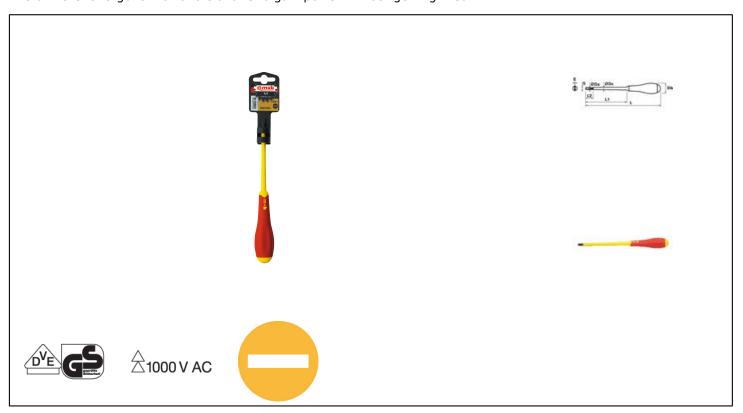

## **Caracteristics**

SAFETY AT WORK: conformity with the European norm EN60900. Tools for jobs of 1000 V AC, 1500 V DC. Each screwdriver's insulation is tested unitarily at 10 000 V. THE VDE-GS control organisation certifies the products conformity with the norm as well as the manufacturing process. Each lot and sample is tested: voltage test, test of the stability of the insulation material on the tool, fire resistance. This quality is guaranteed by the screwdriver marking: 1000 V AC DVE GS. PERFORMANCE: the blade's high insulation is obtained by injection. The blade's steel is alloyed with chrome, vanadium and molybdenum; they are machined and hardened to get the precision and durability of the ends. The bi-material ergonomic handle allows to gain power without getting tired.

## **Product data**

| Dim mm     | L mm | <u></u> | Garantie (nb<br>d'année) / G | Ref.       |   | Code EAN      |
|------------|------|---------|------------------------------|------------|---|---------------|
| 3,5x75x0,6 | 164  | 25      | G10                          | 9100531001 | 1 | 3303809100177 |
| 4x100x0,8  | 198  | 40      | G10                          | 9100551001 | 1 | 3303809100184 |