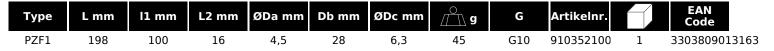

## **INSULATED SCREWDRIVERS WITH MIXED TIP Réf.:**

9103521001

| • | Туре | L mm | l1 mm | L2 mm | ØDa mm | Db mm | ØDc mm | g  | G   | Artikelnr. |   | EAN<br>Code   |
|---|------|------|-------|-------|--------|-------|--------|----|-----|------------|---|---------------|
|   | PZF2 | 232  | 125   | 16    | 6      | 33    | 7,8    | 80 | G10 | 910353100  | 1 | 3303809013170 |