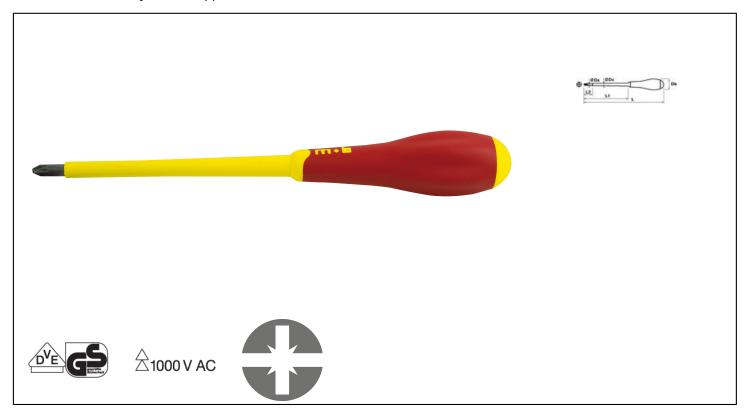

#### PERFORMANCE AND COMFORT

The mixed pozidriv slot is perfectly suited to screws used on electrical equipment (terminal blocks, contactors, relays, circuit breakers, boxes, etc.).

It prevents damage to screw heads thanks to a perfect grip between the screwdriver and the screw.

Chrome vanadium molybdenum steel blade for longer life.

The ergonomic handle with 2 materials and hexagonal shape provides power and grip for intensive use.

The shape of the handle prevents the screwdriver from rolling and falling when placed on a slightly inclined flat surface.

#### SAFETY.

The screwdriver markings guarantee this quality: 1000 V AC and VDE-GS.

Tools for working with voltages of 1000 V AC and 1500 V DC.

The insulation of each screwdriver is tested at 10,000 V.

For each production batch, a sample of products is subjected to destructive impact, insulation adhesion, insulation penetration and flame propagation tests.

#### SPEED.

Slim screwdriver body for fast approach.

## **INSULATED SCREWDRIVERS WITH MIXED TIP Réf.:**

9103521001

| • | Туре | L mm | l1 mm | L2 mm | ØDa mm | Db mm | ØDc mm | g  | G   | Artikelnr. |   | EAN<br>Code   |
|---|------|------|-------|-------|--------|-------|--------|----|-----|------------|---|---------------|
|   | PZF2 | 232  | 125   | 16    | 6      | 33    | 7,8    | 80 | G10 | 910353100  | 1 | 3303809013170 |