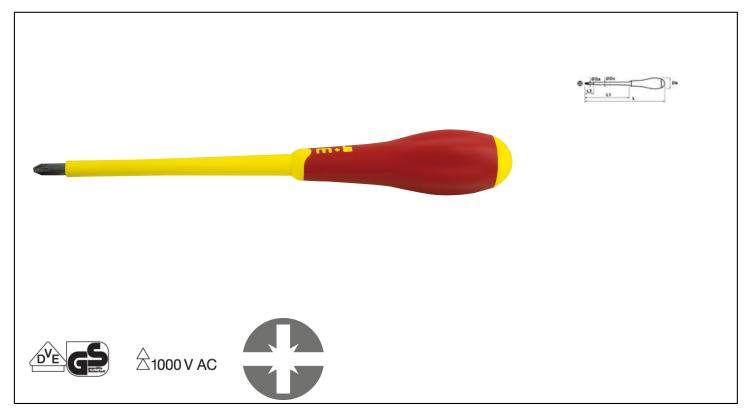

#### PERFORMANCE AND COMFORT

The mixed pozidriv slot is perfectly suited to screws used on electrical equipment (terminal blocks, contactors, relays, circuit breakers, boxes, etc.).

It prevents damage to screw heads thanks to a perfect grip between the screwdriver and the screw.

Chrome vanadium molybdenum steel blade for longer life.

The ergonomic handle with 2 materials and hexagonal shape provides power and grip for intensive use.

The shape of the handle prevents the screwdriver from rolling and falling when placed on a slightly inclined flat surface.

#### SAFETY.

The screwdriver markings guarantee this quality: 1000 V AC and VDE-GS.

Tools for working with voltages of 1000 V AC and 1500 V DC.

The insulation of each screwdriver is tested at 10,000 V.

For each production batch, a sample of products is subjected to destructive impact, insulation adhesion, insulation penetration and flame propagation tests.

#### SPEED.

Slim screwdriver body for fast approach.