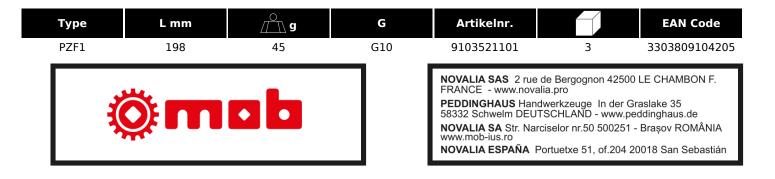

# INSULATED SCREWDRIVERS WITH MIXED TIP ON CARD Réf.: 9103521101

| Туре | L mm | <u></u> | G   | Artikelnr. |   | EAN Code      |
|------|------|---------|-----|------------|---|---------------|
| PZF2 | 232  | 80      | G10 | 9103531101 | 3 | 3303809104243 |