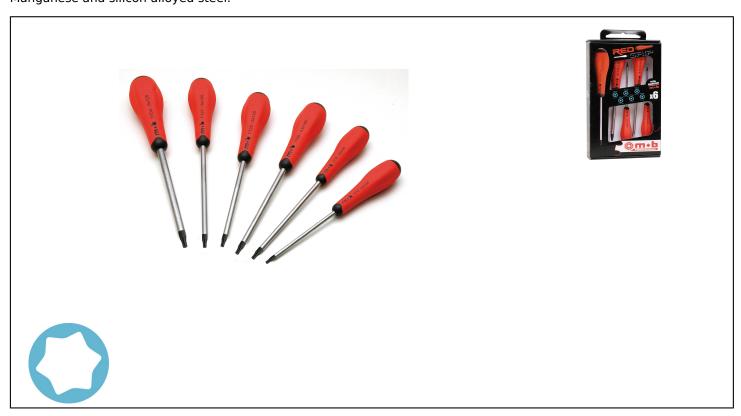

## SET OF 6 SCREWDRIVERS Réf.: 9129000301

#### **Caracteristics**

Power - precision - speed. ERGONOMY: Bi-material handle. Combination of 2 materials: neoprene and polypropylene. For a tactile comfort, an optimal grip and at the same time a maximum resistance. Very powerful torque thanks to the shape of the handle. The handle's six sides guide the fingers automatically during powerful tightening. QUALITY: unbreakable link of the handle and blade. SPEED: handle thinning for very quick screwing. When set, it does not roll. SOFT SPHERICAL HEAD: Shape adapted to the pressure. Color code for an easy identification. CONVENIENT: Good visibility thanks to its red color. FINISH: Chrome-vanadium steel. Chromed and countersink blade. Phosphate-tip. Manganese and silicon alloyed steel.

#### **Product data**

| Contenu /<br>Content                 | Dim mm     | <u></u> | Garantie (nb<br>d'année) / G | Ref.       |   | Code EAN      |
|--------------------------------------|------------|---------|------------------------------|------------|---|---------------|
| T10 - T15 - T20 -<br>T25 - T30 - T40 | 170x340x45 | 585     | E                            | 9129000301 | 1 | 3303809129307 |