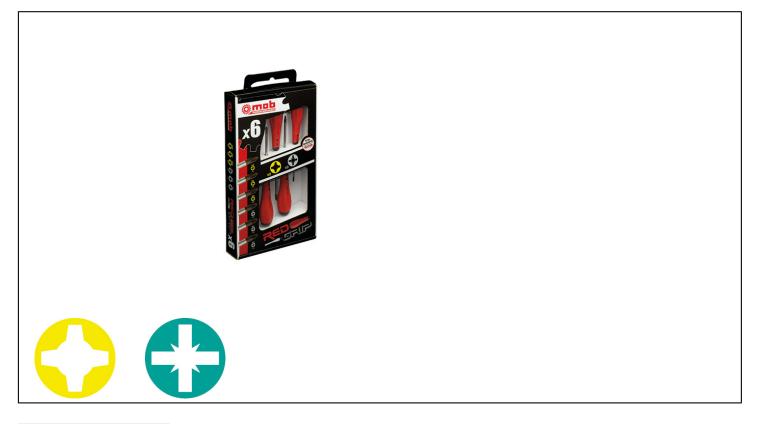

## SET OF 6 SCREWDRIVERS Réf.: 9129000601

### Caracteristics

Power - precision - speed. ERGONOMY: Bi-material handle. Combination of 2 materials: neoprene and polypropylene. For a tactile comfort, an optimal grip and at the same time a maximum resistance. Very powerful torque thanks to the shape of the handle. The handle's six sides guide the fingers automatically during powerful tightening. QUALITY: unbreakable link of the handle and blade. SPEED: handle thinning for very quick screwing. When set, it does not roll. SOFT SPHERICAL HEAD: Shape adapted to the pressure. Color code for an easy identification. CONVENIENT: Good visibility thanks to its red color. FINISH: Chrome-vanadium steel. Chromed and countersink blade. Phosphate-tip. STEEL QUALITY ADAPTED TO EACH TIP: for slotted, Philips and Pozidriv screwdrivers: chrome-vanadium alloyed steel. For Torx screwdrivers: manganese and silicon alloyed steel. Precise technical use.

#### **Product data**

| Contenu /<br>Content                 | Dim mm     | g   | Garantie (nb<br>d'année) / G | Ref.       |   | Code EAN      |
|--------------------------------------|------------|-----|------------------------------|------------|---|---------------|
| PH0 - PH1 - PH2 -<br>PZ1 - PZ2 - PZ3 | 170x340x45 | 620 | Е                            | 9129000601 | 1 | 3303809141071 |