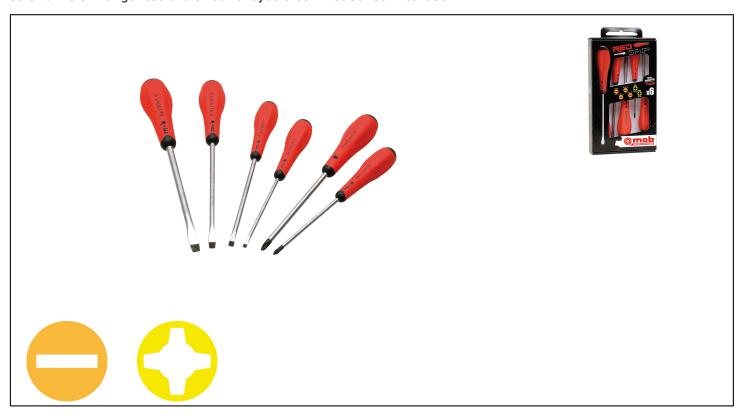

## SET OF 6 SCREWDRIVERS Réf.: 9129001101

#### **Caracteristics**

Power - precision - speed. ERGONOMY: Bi-material handle. Combination of 2 materials: neoprene and polypropylene. For a tactile comfort, an optimal grip and at the same time a maximum resistance. Very powerful torque thanks to the shape of the handle. The handle's six sides guide the fingers automatically during powerful tightening. QUALITY: unbreakable link of the handle and blade. SPEED: handle thinning for very quick screwing. When set, it does not roll. SOFT SPHERICAL HEAD: Shape adapted to the pressure. Color code for an easy identification. CONVENIENT: Good visibility thanks to its red color. FINISH: Chrome-vanadium steel. Chromed and countersink blade. Phosphate-tip. STEEL QUALITY ADAPTED TO EACH TIP: for slotted, Philips and Pozidriv screwdrivers: chrome-vanadium alloyed steel. For Torx screwdrivers: manganese and silicon alloyed steel. Precise technical use.

#### **Product data**

| Contenu /<br>Content                                | Dim mm     | <u></u> g | Garantie (nb<br>d'année) / G | Ref.       |   | Code EAN      |
|-----------------------------------------------------|------------|-----------|------------------------------|------------|---|---------------|
| 4x100 - 5,5x125 -<br>6,5x150 - 8x150 -<br>PH1 - PH2 | 170x340x45 | 620       | E                            | 9129001101 | 1 | 3303809003102 |