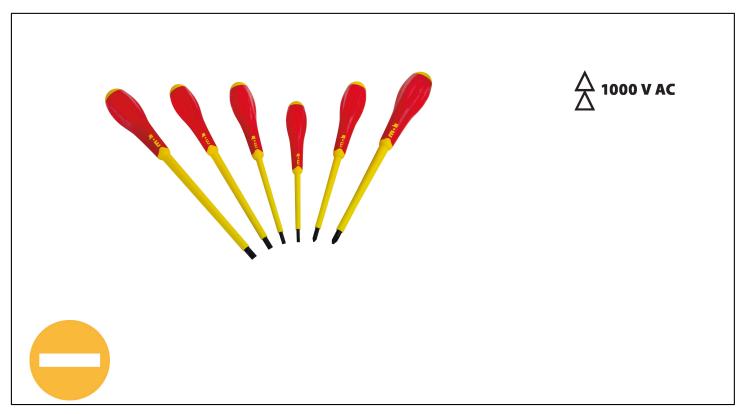

The screwdriver markings guarantee this quality: 1000 V AC and VDE-GS. Tools for working with voltages of 1000 V AC and 1500 V DC.

The insulation of each screwdriver is tested to 10,000 V.

## **Product data**

// \\ g Artikelnr. **EAN Code Content** 

3,5x75 - 4x100 -5,5x125 - 6,5x150 -

NOVALIA SAS 2 rue de Bergognon 42500 LE CHAMBON F. FRANCE - www.novalia.pro

**PEDDINGHAUS** Handwerkzeuge In der Graslake 35 58332 Schwelm DEUTSCHLAND - www.peddinghaus.de