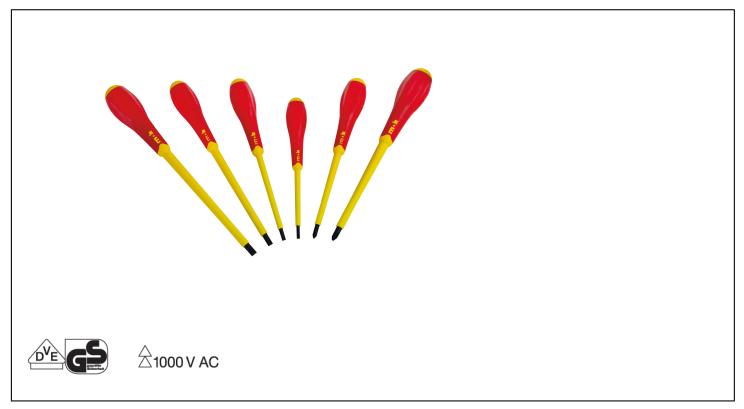

### SCREWDRIVER SET, 6 PIECES - SLOTTED + POZIDRIV Réf.: 9129500201

#### Caracteristics

SAFETY AT WORK: conformity with the European norm EN60900. Tools for jobs of 1000 V AC, 1500 V DC. Each screwdriver's insulation is tested unitarily at 10 000 V. THE VDE-GS control organisation certifies the products conformity with the norm as well as the manufacturing process. Each lot and sample is tested: voltage test, test of the stability of the insulation material on the tool, fire resistance. This quality is guaranteed by the screwdriver marking: 1000 V AC DVE GS. PERFORMANCE: the blades high insulation is obtained by injection. The blades steel is alloyed with chrome, vanadium and molybdenum; they are machined and hardened to get the precision and durability of the ends. The bi-material ergonomic handle allows to gain power without getting tired.

#### **Product data**

| Contenu / Content                                                      | g   | Garantie (nb<br>d'année) / G | Ref.       |   | Code EAN      |
|------------------------------------------------------------------------|-----|------------------------------|------------|---|---------------|
| 3,5x75x0,6 -<br>4x100x0,8 -<br>5,5x125x1 -<br>6,5x150x1 - PZ1 -<br>PZ2 | 580 | G10                          | 9129500201 | 1 | 3303809129048 |

## SCREWDRIVER SET, 6 PIECES - SLOTTED + POZIDRIV Réf.: 9129500201