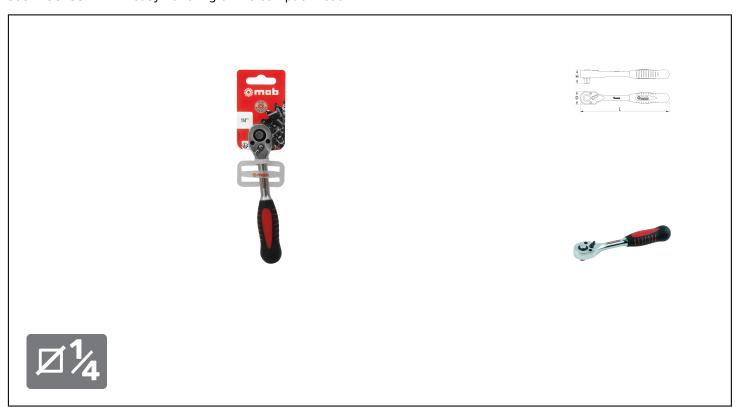

## 1/4" PEAR HEAD RATCHET ON CARD Réf.: 9200721101

## **Caracteristics**

SAFETY: lever on the head to change the direction. Sockets locked during work. Removal only by using the push-button. ERGONOMY: tightening in the opposite direction is easy to carry out with the thumb. VISIBILITY: the direction is easy to see. ACCESSIBILITY: easy handling of the compact head.

## **Product data**

| L mm | ØD mm | H mm | <u></u> | G | Artikelnr. |   | EAN Code      |
|------|-------|------|---------|---|------------|---|---------------|
| 143  | 26    | 12,5 | 130     | E | 9200721101 | 1 | 3303809010209 |