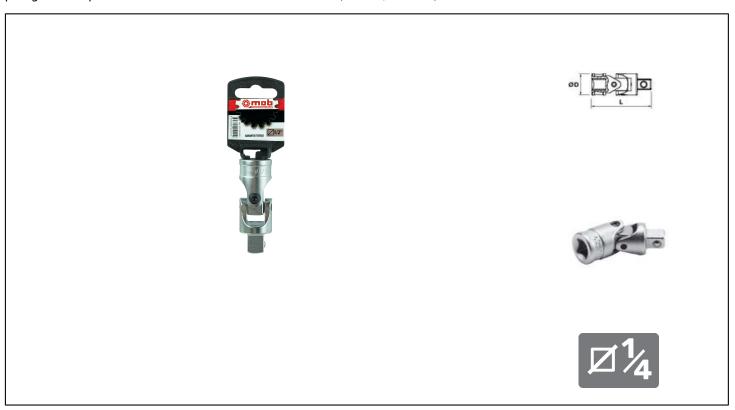

## UNIVERSAL 1/4" CARDAN SHAFT ON CARD Réf.: 9250001001

## **Caracteristics**

Transmits torque at an angle, to suit all situations. Braking joint to keep the angle. RESISTANCE: The removal of the square's sharp corners increases their resistance. Wrought shot. Manufactured in chrome-vanadium steel, the best material for sockets and accessories. Hardness: from 40 to 46 HRC. Optimum hardness / longevity ratio. Mounted with a plunger "lock pin": to secure the sleeve of the element (socket, ratchet).

## **Product data**

| L mm | Ø mm | <b>g</b> | Garantie (nb<br>d'année) / G | Ref.       |   | Code EAN      |
|------|------|----------|------------------------------|------------|---|---------------|
| 38   | 14   | 25       | Е                            | 9250001001 | 1 | 3303809250018 |