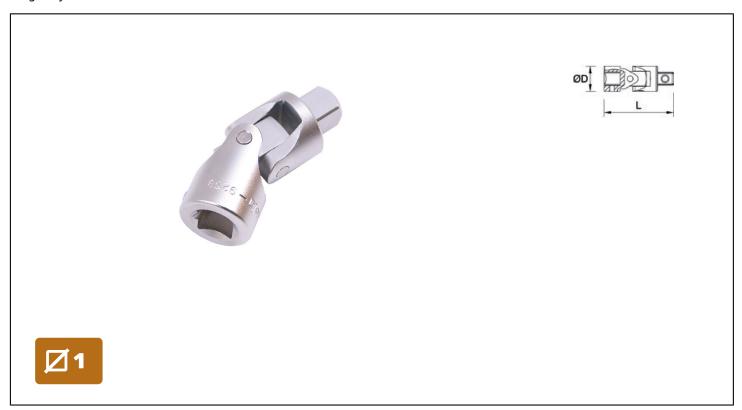

## 1" UNIVERSAL JOINT Réf.: 9254000001

## **Caracteristics**

Mounted with a plunger "lock pin": to secure the elements (extension, socket, ratchet). Protection radius of the square: distributes the load and prevents the square from breaking. 100% forged shot. Made of chrome-vanadium steel, the best material for the manufacture of sockets and accessories. Hardness: from 40 to 46 Hrc. Optimum hardness / longevity ratio.

## **Product data**

| L mm | ØD mm | <u></u> g | Garantie (nb<br>d'année) / G | Ref.       |   | Code EAN      |  |
|------|-------|-----------|------------------------------|------------|---|---------------|--|
| 143  | 49    | 750       | Е                            | 9254000001 | 1 | 3303809000545 |  |