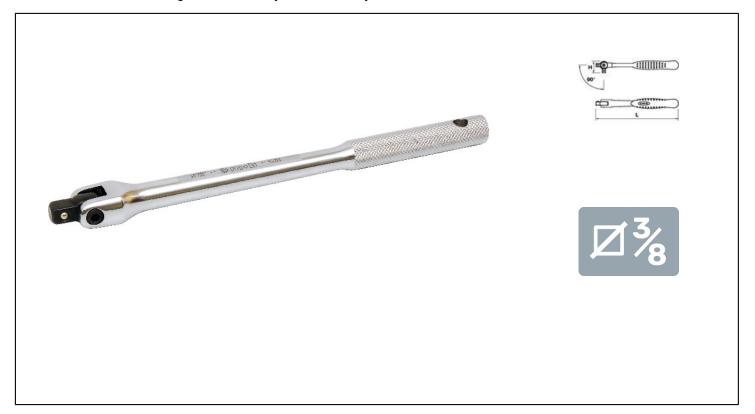

## **Product data**

| L mm | H mm | <u></u> | Garantie (nb<br>d'année) / G | Ref.       |   | Code EAN      |
|------|------|---------|------------------------------|------------|---|---------------|
| 250  | 28   | 330     | F                            | 9285250101 | 1 | 3303809007537 |