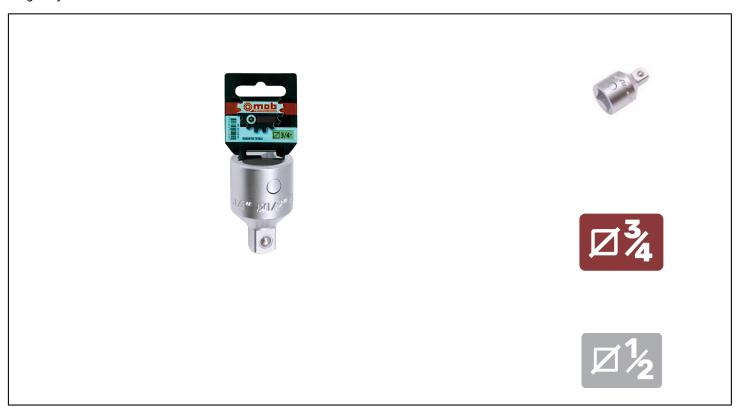

## 3/4" ADAPTOR ON CARD Réf.: 9293121001

## **Caracteristics**

Mounted with a plunger "lock pin": to secure the elements (extension, socket, ratchet). Protection radius of the square: distributes the load and prevents the square from breaking. 100% forged shot. Made of chrome-vanadium steel, the best material for the manufacture of sockets and accessories. Hardness: from 40 to 46 Hrc. Optimum hardness / longevity ratio.

## **Product data**

| L mm         |    | ØD mm | <u></u> | Garantie (nb<br>d'année) / G | Ref.       |   | Code EAN      |
|--------------|----|-------|---------|------------------------------|------------|---|---------------|
| 3/4" => 1/2" | 54 | 34    | 175     | Е                            | 9293121001 | 1 | 3303800008779 |