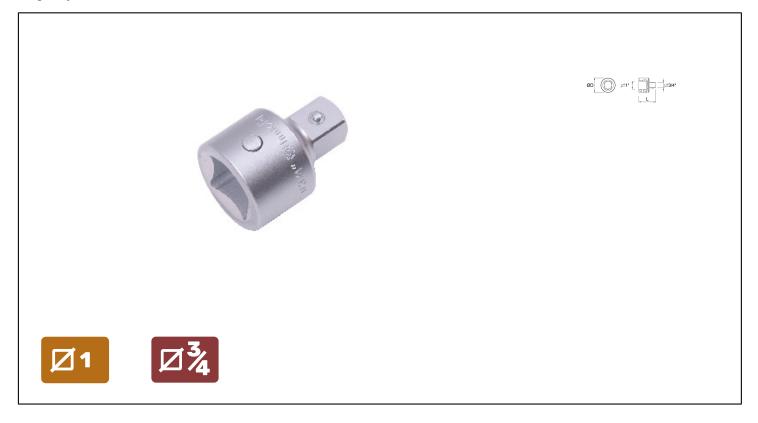

## 1" REDUCER Réf.: 9294340001

## Caracteristics

Mounted with a plunger "lock pin": to secure the elements (extension, socket, ratchet). Protection radius of the square: distributes the load and prevents the square from breaking. 100% forged shot. Made of chrome-vanadium steel, the best material for the manufacture of sockets and accessories. Hardness: from 40 to 46 Hrc. Optimum hardness / longevity ratio.

## **Product data**

| L mm | ØD mm | g   | Garantie (nb<br>d'année) / G | Ref.       |   | Code EAN      |
|------|-------|-----|------------------------------|------------|---|---------------|
| 68   | 48    | 425 | E                            | 9294340001 | 1 | 3303809000521 |