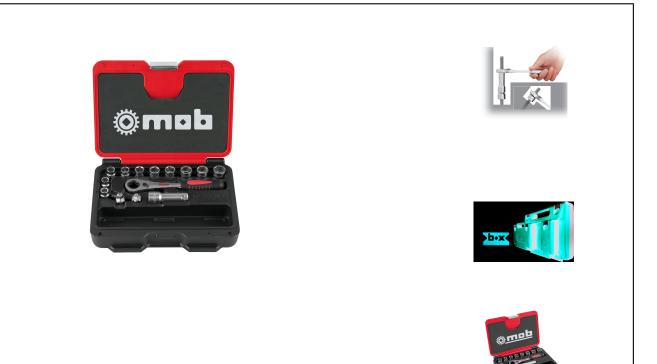

# PUSH-THROUGH RATCHET SET, 14 PIECES, IN FUSION BOX Réf.: 9400010001

#### **Caracteristics**

Through-head ratchet and associated sockets allow to reach the most inaccessible places: The threaded rods pass through bushings and ratchet and no longer impede clamping. Faster than unblocked pipe wrenches: the 5 ° recovery angle allows for quick tightening in tight spaces. 2 ratchets in 1. Thanks to its 2 adapters, the ratchet adapts to all traditional sockets. 10 through sockets: 10-11-12-13-14-15-16-17-18-19 mm // 1 through pawl // 1 extension 75 mm // 2 adapters. BOX: High Density Polyethylene (HDPE), lightweight and resistant. Two-tone foam. Fusion Box compatible: Can fit on a larger tool cabinet.

#### **Product data**

| Nb pieces | Dim mm     | g    | G | Artikelnr. |   | EAN Code      |
|-----------|------------|------|---|------------|---|---------------|
| 14        | 270X215X60 | 1150 | E | 9400010001 | 1 | 3303809400000 |