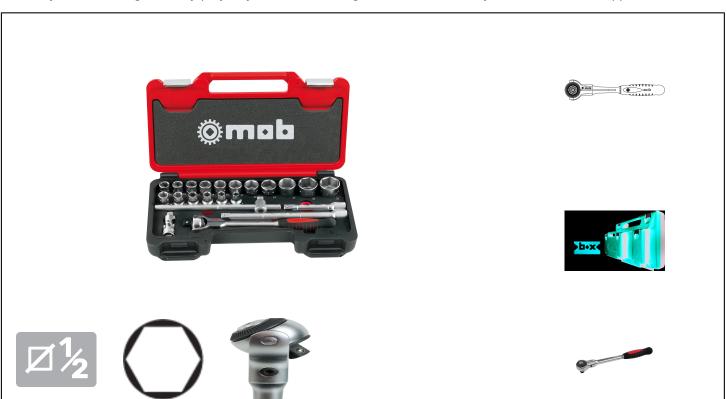

# 1/2" BOX SET, 22 PIECE, 6-POINT, SWIVEL HEAD RATCHET Réf.: 9436022001

#### **Caracteristics**

22 PIECES SET: 17 sockets, a 10 teeth Premium ratchet with rotative head for a very fast tightening, 1 T-handle with sliding square drive for a powerful tightening, 2 extension bars of which one click'n hold. INSIDE ARRANGEMENT: Two-tone foam unit for easy location of missing elements, high density waterproof sponge and tools can be layed smoothly. QUALITY: high density polyethylene PEHD set, light and resistant. Very resistant metallic zipper.

#### **Product data**

| Nb pieces | Dim mm     | <b>g</b> | G | Artikelnr. |   | EAN Code      |
|-----------|------------|----------|---|------------|---|---------------|
| 22        | 405x225x60 | 4110     | Е | 9436022001 | 1 | 3303809460059 |