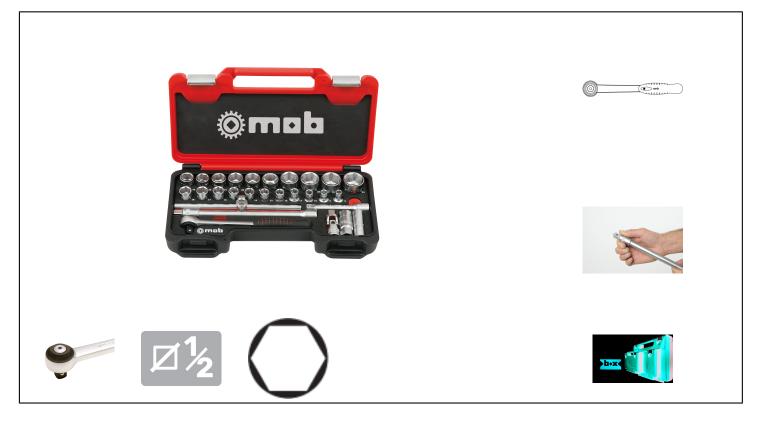

## 1/2" METAL BOX SET, 28 PIECE, 6-POINT, ROUND HEAD RATCHET Réf.: 9436028001

## Caracteristics

28 PIECES SET: 21 sockets, a 72 teeth Premium ratchet for a very fast tightening, 1 T-handle with slidinf square drive for a powerful tightening, 2 extension bars of which one click'n hold. INSIDE ARRANGEMENT: two-coloured sponge for easy location of missing elements, high density waterproof sponge and tools can be layed smoothly. QUALITY: high density polyethylene PEHD set, light and resistant. Very resistant metallic zipper.

## **Product data**

| Nb pieces | Dim mm     | g    | G | Artikelnr. |   | EAN Code      |
|-----------|------------|------|---|------------|---|---------------|
| 28        | 405x225x60 | 4520 | Е | 9436028001 | 1 | 3303809011725 |