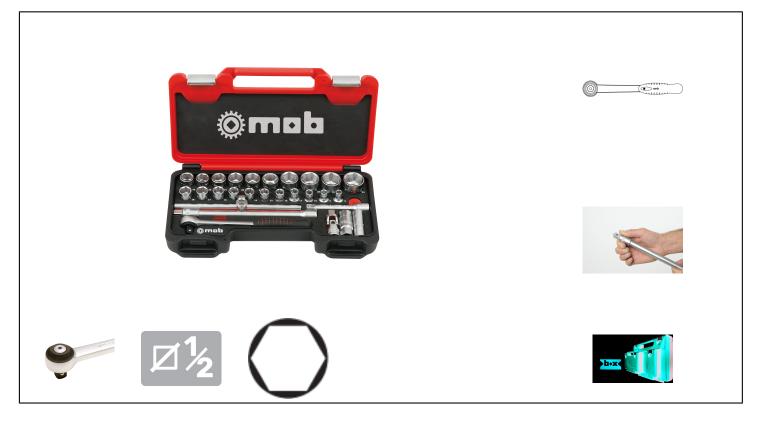

## 1/2" METAL BOX SET, 28 PIECE, 6-POINT, ROUND HEAD RATCHET Réf.: 9436028001

## Caracteristics

28 PIECES SET: 21 sockets, a 72 teeth Premium ratchet for a very fast tightening, 1 T-handle with slidinf square drive for a powerful tightening, 2 extension bars of which one click'n hold. INSIDE ARRANGEMENT: two-coloured sponge for easy location of missing elements, high density waterproof sponge and tools can be layed smoothly. QUALITY: high density polyethylene PEHD set, light and resistant. Very resistant metallic zipper.