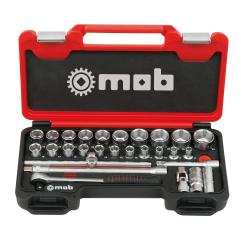

## 1/2" BOX SET, 28 PIECE, 6-POINT, FAST RATCHET Réf.: 9436028101

## **Caracteristics**

Scroll wheel, for a fast approach. Time saving: The first turns of the screw are done manually with the ratchet. Control: The bolt finds its thread easily. RELIABILITY: One-piece rotating crown, integrated into the square. Adds only 5 mm to the height of the ratchet. Patent pending. 28 PIECES SET: Fast ratchet with integrated wheel, 72 teeth, ejection button // 21 sockets: 8-9-10-11-12-13-14-15-16-17-18-19-20-21-22-23- 24-27-28-30-32 mm, 1 T-handle with sliding square drive for a powerful tightening, 2 extension bars of which one click'n hold. INSIDE ARRANGEMENT: two-coloured foam for easy location of missing elements, high density waterproof sponge and tools can be layed smoothly. QUALITY: high density polyethylene PEHD set, light and resistant. Very resistant metallic zipper.

## **Product data**

| Nb pieces | Dim mm     | <u>// \</u> g | G | Artikelnr. |   | EAN Code      |
|-----------|------------|---------------|---|------------|---|---------------|
| 28        | 405x225x60 | 4525          | E | 9436028101 | 1 | 3303809460073 |