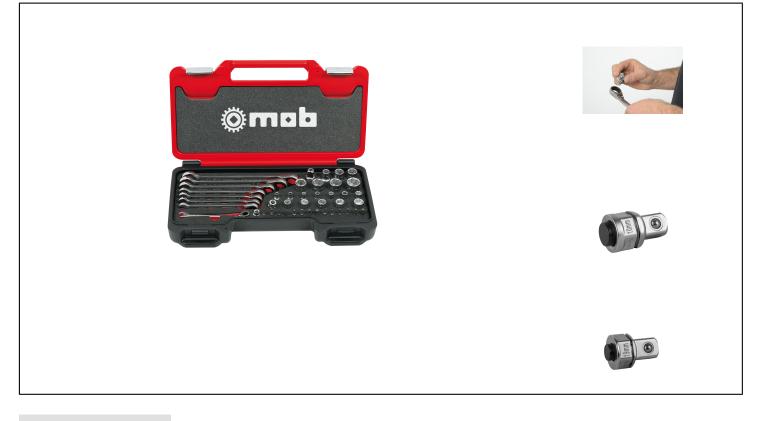

#### PRACTICAL.

Turn your ratcheting combination wrenches into real ratchets.

RATCHETING COMBINATION WRENCH SET + ADAPTORS. Adapters transform ratcheting combination wrenches into real ratchets, and enable the use of sockets and bits.

#### PRINCIPLE.

10 mm ratchet combination wrench + 1/4" adaptor => 1/4" ratchet. 19 mm combination ratchet + 1/2'' adaptor => 1/2'' ratchet. 10 mm combination ratchet wrench + bit adaptor => ratchet bit holder.

SPACE-SAVING.

Multifunction box.

Extremely compact for the equivalent of a set of ratcheting combination wrenches and 2 sets of sockets and bits.

CASE.

. Made of lightweight, hard-wearing High-Density Polyethylene (HDPE). Metal clasps. High-density. Dimensions: 135x215x60 mm. Fusion Box compatible: can be slipped over a larger tool box.

#### SET

- . 8 ratcheting combination wrenches :8-10-11-12-13-15-17-19 mm.
- . 1/4' drive 6-point sockets: 4-5-5,5-6-7-8-9-10-11-12-13-14 mm.
- . 1/2' drive 6-point sockets : 10-13-14-16-17-18-19 mm
- . 3 adaptors : for 1/4' sockets for 1/2' sockets for bits. . 14 screwdriver bits: slots : 4-5,5 -Phillips : PH1-PH2 Hex : H3-H4-H5-H6 Torx : T10-T15-T20-T25-T30-T45.