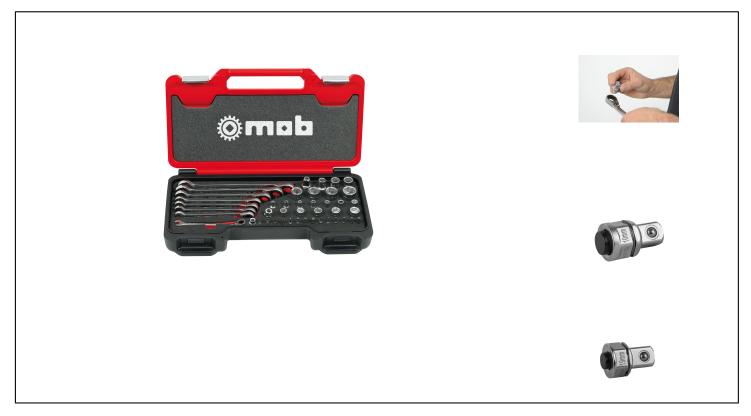

## Caracteristics

Adapters turn ratcheting combination wrenches into real ratchets and enable sockets and bits to be used. 10 mm ratchet combination wrench + 1/4'' adapter => 1/4'' ratchet. 19 mm combination ratchet + 1/2'' adapter => 1/2'' ratchet. 10 mm ratchet combination wrench + bit adapter => ratchet bit holder. CASE: made of lightweight, hard-wearing High-Density Polyethylene (HDPE). Metal clasps. Two-tone foam for easy identification of missing parts. High-density, closed-cell foam does not absorb moisture. Tools are gently wedged in place. Dimensions: 135x215x60 mm. Fusion Box compatible: can be slipped over a larger tool box.